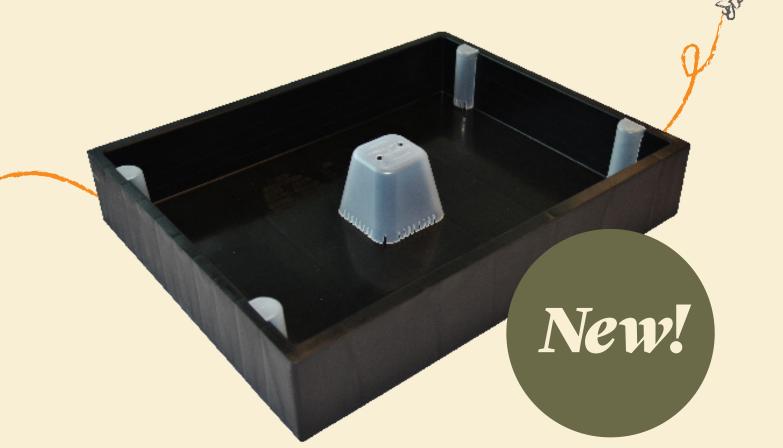

## **Hive Doctor** One Piece Top Feeder 12 Litres

- Feeding stations (bee savers) lock into place to prevent bee drownings
- Fill level indicators for measured feeds
- UV stable high quality food grade polypropylene
- Designed with reinforced walls and ribbing
- Perimeter access for feeding on uneven ground
- 90mm height
- Fully assembled ready to go

The new One Piece Top Feeder from Hive Doctor saves you time and money whilst delivering a fantastic range of innovative features, including a larger capacity, integrated ready to use rim and multiple feeding station to improve bee access to syrup on uneven ground. The Hive Doctor One Piece Top Feeder is the ultimate top feeder!

Compatible with all types of Langstroth 10 frame boxes, the Hive Doctor One Piece Top Feeder is designed to withstand the rigours of beekeeping operations for many years.

0800 11 77 66 ecrotek.co.nz